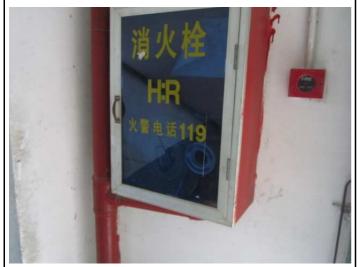

### 3. Fire equipment

| Item |                                                 | Findings   | Comments / Justifications                                |   | Score |  |
|------|-------------------------------------------------|------------|----------------------------------------------------------|---|-------|--|
| e.   | Fire Detection                                  | No finding | Fire Detection installed throughout the workplaces.      | 5 | /5    |  |
| ijĒ  | Evacuation instructions sheet (local language)* | No finding | Emergency evacuation plans were posted in each workshop. | 5 | /5    |  |

AI-QR-16-01A www.AsiaInspection.com

| sufficient sets of fire hose available in factory area and the number of fire hose was sufficient.  Number of extinguishers*  No finding  It was noted that there were sufficient sets of extinguisher available in factory area and the number of extinguisher was sufficient.  Position and location of extinguishers and fire hoses ( refer to local laws)  Fire alarm audible and distinctive from any other alarm  Visual notification system  "Fire extinguisher" sign above each fire extinguisher  available in factory area and the number of extinguisher was sufficient.  The factory maintained all fire fighting equipments on a regular basis to ensure they are maintained in working condition.  Fire alarm system was installed and distinctive from any other alarms.  Visual notification system  No finding  Fire drill conducted and emergency lighting installed.  "Fire extinguisher" sign above each fire extinguisher, each fire extinguisher,                                                                                                                                                                                                                                                                                                                                                                                                                                                                                                                                                                                                                                                                                                                                                                                                                                                                                                                                                                                                                                                                                                                                                        | Evacuation exits *           | No finding | 2 safety exits for each           | 5 | /5 |
|--------------------------------------------------------------------------------------------------------------------------------------------------------------------------------------------------------------------------------------------------------------------------------------------------------------------------------------------------------------------------------------------------------------------------------------------------------------------------------------------------------------------------------------------------------------------------------------------------------------------------------------------------------------------------------------------------------------------------------------------------------------------------------------------------------------------------------------------------------------------------------------------------------------------------------------------------------------------------------------------------------------------------------------------------------------------------------------------------------------------------------------------------------------------------------------------------------------------------------------------------------------------------------------------------------------------------------------------------------------------------------------------------------------------------------------------------------------------------------------------------------------------------------------------------------------------------------------------------------------------------------------------------------------------------------------------------------------------------------------------------------------------------------------------------------------------------------------------------------------------------------------------------------------------------------------------------------------------------------------------------------------------------------------------------------------------------------------------------------------------------------|------------------------------|------------|-----------------------------------|---|----|
| sufficient sets of fire hose available in factory area and the number of fire hose was sufficient.  Number of extinguishers*  No finding  It was noted that there were sufficient sets of extinguisher available in factory area and the number of extinguisher available in factory area and the number of extinguisher was sufficient.  Position and location of extinguisher was sufficient.  No finding  Fire fighting equipments on a regular basis to ensure they are maintained in working condition.  Fire alarm audible and distinctive from any other alarms.  Visual notification system  No finding  Fire drill conducted and emergency lighting installed.  "Fire extinguisher" sign above each fire extinguisher  Building Fire Inspection  Certificate by local bureau  Provided.  Total found  So                                                                                                                                                                                                                                                                                                                                                                                                                                                                                                                                                                                                                                                                                                                                                                                                                                                                                                                                                                                                                                                                                  |                              |            | workplace.                        |   |    |
| available in factory area and the number of fire hose was sufficient.  Number of extinguishers*  No finding  It was noted that there were sufficient sets of extinguisher available in factory area and the number of extinguisher was sufficient.  Position and location of extinguishers and fire hoses ( refer to local laws)  Fire alarm audible and distinctive from any other alarm  Visual notification system  No finding  Fire extinguisher' sign above each fire extinguisher  Building Fire Inspection  Certificate by local bureau  Result  No finding  It was noted that there were sufficient.  It was noted that there were sufficient.  The factory maintained all fire fighting equipments on a regular basis to ensure they are maintained in working condition.  Fire alarm system was installed 5 and distinctive from any other alarms.  Visual notification system  No finding  Fire drill conducted and emergency lighting installed.  "Fire extinguisher" sign above each fire extinguisher, each fire extinguisher, each fire extinguisher, above and bureau provided.  Total found  So                                                                                                                                                                                                                                                                                                                                                                                                                                                                                                                                                                                                                                                                                                                                                                                                                                                                                                                                                                                                               | Number of fire hoses*        | No finding | It was noted that there were      | 5 | /5 |
| Number of extinguishers*  No finding  It was noted that there were sufficient sets of extinguisher available in factory area and the number of extinguisher was sufficient.  Position and location of extinguishers and fire hoses ( refer to local laws)  Fire alarm audible and distinctive from any other alarm  Visual notification system  Visual notification system  Building Fire Inspection  Certificate by local bureau  Result  No finding  It was noted that there were sufficient.  It was noted that there were sufficient set inguisher was and the number of extinguisher was pufficient.  So afficient.  It was noted that there were sufficient sets of extinguisher was pufficient.  So afficient sets of extinguisher was sufficient.  So afficient set inguisher was pufficient.  So afficient set inguis |                              |            | sufficient sets of fire hose      |   |    |
| Number of extinguishers*  No finding  It was noted that there were sufficient sets of extinguisher available in factory area and the number of extinguisher was sufficient.  Position and location of extinguishers and fire hoses ( refer to local laws)  Fire alarm audible and distinctive from any other alarm  Visual notification system  Visual notification system  Building Fire Inspection  Certificate by local bureau  Result  No finding  It was noted that there were sufficient.  It was noted that there were sufficient.  It was noted that there were sufficients.  It was noted that there were sufficients.  It was noted that there were sufficients.  It was noted that there were sufficients extinguisher available in factory area and the number of extinguisher available in factory area and the number of extinguisher available in factory area and the number of extinguisher available in factory area and the number of extinguisher available in factory area and the number of extinguisher available and sufficient.  It was noted that there were sufficient and the number of extinguisher available and the number of extinguisher available and sufficient.  It was noted that there were sufficient.  It was noted that there were sufficient.  It was noted that there were sufficient.  It was noted that there available and the number of extinguisher available and sufficient.  It was noted that there available and sufficient.  It an all the number of extinguisher available and sufficient. |                              |            | available in factory area and the |   |    |
| Number of extinguishers*  No finding  It was noted that there were sufficient sets of extinguisher available in factory area and the number of extinguisher was sufficient.  Position and location of extinguishers and fire hoses ( refer to local laws)  Fire alarm audible and distinctive from any other alarm  Visual notification system  Visual notification system  Building Fire Inspection  Certificate by local bureau  Result  No finding  It was noted that there were sufficient sets of extinguisher available in factory area and the number of extinguisher available in factory area and the number of extinguisher available in factory area and the number of extinguisher was sufficient.  The factory maintained all fire fighting equipments on a regular basis to ensure they are maintained in working condition.  Fire alarm system was installed and distinctive from any other alarms.  Visual notification system  No finding  Fire drill conducted and emergency lighting installed.  "Fire extinguisher" sign above each fire extinguisher, each fire extinguisher, above each fire extinguisher, each fire opening above each fire extinguisher, above each fire extinguisher, each fire opening above each fire extinguisher, above each fire extinguisher, each fire opening above each fire extinguisher, each fire extinguisher each fire extinguisher.                                                                                                                                                                                                                                                                                    |                              |            | number of fire hose was           |   |    |
| sufficient sets of extinguisher available in factory area and the number of extinguisher was sufficient.  Position and location of extinguishers and fire hoses ( refer to local laws)  Fire alarm audible and distinctive from any other alarm  Visual notification system  Wisual notification system  Building Fire Inspection  Certificate by local bureau  Result  No finding Sufficient sets of extinguisher available in factory area and the number of extinguisher and t |                              |            | sufficient.                       |   |    |
| available in factory area and the number of extinguisher was sufficient.  Position and location of extinguishers and fire hoses ( refer to local laws)  Fire alarm audible and distinctive from any other alarm  Visual notification system  "Fire extinguisher" sign above each fire extinguisher  Building Fire Inspection  Certificate by local bureau  Result  No finding  available in factory area and the number of extinguisher was sufficient.  The factory maintained all fire fighting equipments on a regular basis to ensure they are maintained in working condition.  Fire alarm system was installed 5 and distinctive from any other alarms.  No finding  Fire alarm system was installed 5 and distinctive from any other alarms.  Fire drill conducted and emergency lighting installed.  "Fire extinguisher" sign above each fire extinguisher sign above each fire extinguisher, each fire extinguisher, each fire extinguisher, so the fire alarm and distinctive from any other alarms.  No finding  Building Fire Inspection  Certificate by local bureau provided.  Total found  50                                                                                                                                                                                                                                                                                                                                                                                                                                                                                                                                                                                                                                                                                                                                                                                                                                                                                                                                                                                                                   | Number of extinguishers*     | No finding | It was noted that there were      | 5 | /5 |
| Position and location of extinguisher was sufficient.  Position and location of extinguishers and fire hoses ( refer to local laws)  Fire alarm audible and distinctive from any other alarm  Visual notification system  Visual notification system  Building Fire Inspection  Certificate by local bureau  Result  No finding  In the factory maintained all fire fighting equipments on a regular basis to ensure they are maintained in working condition.  Fire alarm system was installed and distinctive from any other alarms.  Visual notification system  No finding  Fire drill conducted and emergency lighting installed.  "Fire extinguisher" sign above each fire each fire extinguisher,  Each fire inspection  Certificate by local bureau provided.  Total found  Total found                                                                                                                                                                                                                                                                                                                                                                                                                                                                                                                                                                                                                                                                                                                                                                                                                                                                                                                                                                                                                                                                                                                                                                                                                                                                                                                                |                              |            | sufficient sets of extinguisher   |   |    |
| Position and location of extinguishers and fire hoses ( refer to local laws)  Fire alarm audible and distinctive from any other alarm  Visual notification system  Visual notification system  Pire extinguisher" sign above each fire extinguisher  Building Fire Inspection  Certificate by local bureau  Position and location of No finding and fighting equipments on a regular basis to ensure they are fighting equipments on a regular basis to ensure they are maintained in working condition.  Fire alarm audible and distinctive from any other alarms.  No finding Fire alarm system was installed and distinctive from any other alarms.  Fire drill conducted and emergency lighting installed.  "Fire extinguisher" sign above each fire extinguisher sign above each fire extinguisher, each fire extinguisher, above local bureau provided.  Total found 50                                                                                                                                                                                                                                                                                                                                                                                                                                                                                                                                                                                                                                                                                                                                                                                                                                                                                                                                                                                                                                                                                                                                                                                                                                                  |                              |            | available in factory area and the |   |    |
| Position and location of extinguishers and fire hoses ( refer to local laws)  Fire alarm audible and distinctive from any other alarm  Visual notification system  "Fire extinguisher" sign above each fire extinguisher  Building Fire Inspection  Certificate by local bureau  Result  No finding  The factory maintained all fire fighting equipments on a regular basis to ensure they are maintained in working condition.  Fire alarm system was installed and distinctive from any other alarms.  Fire alarm system was installed and distinctive from any other alarms.  Fire drill conducted and emergency lighting installed.  "Fire extinguisher" sign above each fire extinguisher,  Each fire extinguisher,  Solution  Total found  |                              |            |                                   |   |    |
| extinguishers and fire hoses ( refer to local laws)  Fire alarm audible and distinctive from any other alarm  Visual notification system  "Fire extinguisher" sign above each fire extinguisher  Building Fire Inspection  Certificate by local bureau  Result  fighting equipments on a regular basis to ensure they are maintained in working condition.  Fire alarm system was installed 5 and distinctive from any other alarms.  Visual notification system  No finding  Fire drill conducted and emergency lighting installed.  "Fire extinguisher" sign above each fire each fire extinguisher, each fire extinguisher, and certificate by local bureau provided.  Total found  50                                                                                                                                                                                                                                                                                                                                                                                                                                                                                                                                                                                                                                                                                                                                                                                                                                                                                                                                                                                                                                                                                                                                                                                                                                                                                                                                                                                                                                      |                              |            | sufficient.                       |   |    |
| hoses ( refer to local laws)  basis to ensure they are maintained in working condition.  Fire alarm audible and distinctive from any other alarm  Visual notification system  Visual notification system  No finding  Fire drill conducted and emergency lighting installed.  "Fire extinguisher" sign above each fire extinguisher  Building Fire Inspection  Certificate by local bureau  Provided.  Total found  basis to ensure they are maintained in working condition.  Fire alarm system was installed 5 and distinctive from any other alarms.  Visual notification system  No finding  Fire drill conducted and emergency lighting installed.  "Fire extinguisher" sign above each fire each fire extinguisher,  Each fire inspection  Certificate by local bureau provided.                                                                                                                                                                                                                                                                                                                                                                                                                                                                                                                                                                                                                                                                                                                                                                                                                                                                                                                                                                                                                                                                                                                                                                                                                                                                                                                                         | Position and location of     | No finding | The factory maintained all fire   | 5 | /5 |
| maintained in working condition.  Fire alarm audible and distinctive from any other alarm Other alarm  Visual notification system  Wisual notification system  No finding  Tire drill conducted and emergency lighting installed.  "Fire extinguisher" sign above each fire extinguisher  Extinguisher  Building Fire Inspection Certificate by local bureau  Result  Mo finding  Total found  Tire alarm system was installed and and distinctive from any other alarms.  Fire alarm system was installed and end distinctive from any other alarms.  Fire drill conducted and emergency lighting installed.  "Fire extinguisher" sign above each fire each fire extinguisher, each fire extinguisher, and contains a suit of the provided and emergency lighting installed.  Total found  Total found  So                                                                                                                                                                                                                                                                                                                                                                                                                                                                                                                                                                                                                                                                                                                                                                                                                                                                                                                                                                                                                                                                                                                                                                                                                                                                                                                    | extinguishers and fire       |            | fighting equipments on a regular  |   |    |
| Condition.  Fire alarm audible and distinctive from any other alarm Other alarm  Visual notification system  Wisual notification system  No finding  Wisual notification system  No finding  Wisual notification system  Wisual notification system  No finding  Wisual notification system  No finding  Wisual notification system  No finding  Wisual notification system  Wisual notification system  No finding  Wisual notification system was installed 5  and distinctive from any other  alarms.  Fire drill conducted and  Emergency lighting installed.  Wisual notification system  Silvent System was installed 5  and distinctive from any other  alarms.  Silvent System was installed 5  and distinctive from any other  alarms.  Silvent System was installed 5  and distinctive from any other  alarms.  Silvent System was installed 5  and distinctive from any other  alarms.  Silvent System was installed 5  and distinctive from any other  alarms.  Silvent System was installed 5  and distinctive from any other  alarms.  Silvent System was installed 5  and distinctive from any other  and distinctive from any distinctive from | hoses ( refer to local laws) |            | basis to ensure they are          |   |    |
| Fire alarm audible and distinctive from any other alarm  Visual notification system  Wisual notification system  No finding  Fire drill conducted and emergency lighting installed.  "Fire extinguisher" sign above each fire extinguisher  Extinguisher  Building Fire Inspection  Certificate by local bureau  Certificate by local bureau  Result  Fire alarm system was installed and distinctive from any other alarms.  Fire drill conducted and emergency lighting installed.  "Fire extinguisher" sign above each fire extinguisher, each fire extinguisher,  Extinguisher  Suilding Fire Inspection  Certificate by local bureau provided.  Total found  50                                                                                                                                                                                                                                                                                                                                                                                                                                                                                                                                                                                                                                                                                                                                                                                                                                                                                                                                                                                                                                                                                                                                                                                                                                                                                                                                                                                                                                                           |                              |            |                                   |   |    |
| distinctive from any other alarm  Visual notification system  Visual notification system  No finding  Fire drill conducted and emergency lighting installed.  "Fire extinguisher" sign above each fire extinguisher  Extinguisher  Building Fire Inspection  Certificate by local bureau  Provided.  Result  and distinctive from any other alarms.  Fire drill conducted and emergency lighting installed.  "Fire extinguisher" sign above each fire each fire extinguisher, each fire extinguisher,  Certificate by local bureau provided.                                                                                                                                                                                                                                                                                                                                                                                                                                                                                                                                                                                                                                                                                                                                                                                                                                                                                                                                                                                                                                                                                                                                                                                                                                                                                                                                                                                                                                                                                                                                                                                   |                              |            | condition.                        |   |    |
| other alarm  Visual notification system  No finding  Fire drill conducted and emergency lighting installed.  "Fire extinguisher" sign above each fire extinguisher  Building Fire Inspection  Certificate by local bureau  Result  No finding  Building Fire Inspection  Certificate by local bureau  provided.  Total found  Security                                                                                                                                                                                                                                                                                                                                                                                                                                                                                                                                                                                                                                                                                                                                                                                                                                                                                                                                                                                                                                                                                                                                                                                                                                                                                                                                                                                                                                                                                                                                                                                                                                                                                                                                                                                         | Fire alarm audible and       | No finding | Fire alarm system was installed   | 5 | /5 |
| Visual notification system  No finding  Fire drill conducted and emergency lighting installed.  "Fire extinguisher" sign above each fire extinguisher  Building Fire Inspection Certificate by local bureau  Result  No finding  Fire drill conducted and emergency lighting installed.  "Fire extinguisher" sign above seach fire extinguisher, each fire extinguisher,  Certificate by local bureau provided.  Total found  50                                                                                                                                                                                                                                                                                                                                                                                                                                                                                                                                                                                                                                                                                                                                                                                                                                                                                                                                                                                                                                                                                                                                                                                                                                                                                                                                                                                                                                                                                                                                                                                                                                                                                               | distinctive from any         |            | and distinctive from any other    |   |    |
| emergency lighting installed.  "Fire extinguisher" sign above 5 each fire extinguisher each fire extinguisher Building Fire Inspection Certificate by local bureau provided.  Result  emergency lighting installed.  "Fire extinguisher" sign above 5 each fire extinguisher, Each fire extinguisher Each fire extinguisher, Each fire extinguisher Each fire extinguisher.  Total found 50                                                                                                                                                                                                                                                                                                                                                                                                                                                                                                                                                                                                                                                                                                                                                                                                                                                                                                                                                                                                                                                                                                                                                                                                                                                                                                                                                                                                                                                                                                                                                                                                                                    | other alarm                  |            | alarms.                           |   |    |
| "Fire extinguisher" sign above each fire extinguisher  Building Fire Inspection Certificate by local bureau  Result  No finding "Fire extinguisher" sign above each fire extinguisher, each fire extinguisher,  Building Fire Inspection 5 Certificate by local bureau provided.  Total found 50                                                                                                                                                                                                                                                                                                                                                                                                                                                                                                                                                                                                                                                                                                                                                                                                                                                                                                                                                                                                                                                                                                                                                                                                                                                                                                                                                                                                                                                                                                                                                                                                                                                                                                                                                                                                                               | Visual notification system   | No finding | Fire drill conducted and          | 5 | /5 |
| above each fire extinguisher,  Building Fire Inspection Certificate by local bureau  Result  each fire extinguisher,  Building Fire Inspection Certificate by local bureau  provided.  Total found  50                                                                                                                                                                                                                                                                                                                                                                                                                                                                                                                                                                                                                                                                                                                                                                                                                                                                                                                                                                                                                                                                                                                                                                                                                                                                                                                                                                                                                                                                                                                                                                                                                                                                                                                                                                                                                                                                                                                         |                              |            | emergency lighting installed.     |   |    |
| extinguisher  Building Fire Inspection Certificate by local bureau  Provided.  Result  Building Fire Inspection Certificate by local bureau provided.  Total found  50                                                                                                                                                                                                                                                                                                                                                                                                                                                                                                                                                                                                                                                                                                                                                                                                                                                                                                                                                                                                                                                                                                                                                                                                                                                                                                                                                                                                                                                                                                                                                                                                                                                                                                                                                                                                                                                                                                                                                         | "Fire extinguisher" sign     | No finding | "Fire extinguisher" sign above    | 5 | /5 |
| Building Fire Inspection Certificate by local bureau  Certificate by local bureau  provided.  Total found  South                                                                                                                                                                                                                                                                                                                                                                                                                                                                                                                                                                                                                                                                                                                                                                                                                                                                                                                                                                                                                                                                                                                                                                                                                                                                                                                                                                                                                                                                                                                                                                                                                                                                                                                                                                                                                                                                                                                                                                                                               | above each fire              |            | each fire extinguisher,           |   |    |
| Certificate by local bureau provided.  Certificate by local bureau provided.  Total found 50                                                                                                                                                                                                                                                                                                                                                                                                                                                                                                                                                                                                                                                                                                                                                                                                                                                                                                                                                                                                                                                                                                                                                                                                                                                                                                                                                                                                                                                                                                                                                                                                                                                                                                                                                                                                                                                                                                                                                                                                                                   | extinguisher                 |            |                                   |   |    |
| provided.  Total found 50                                                                                                                                                                                                                                                                                                                                                                                                                                                                                                                                                                                                                                                                                                                                                                                                                                                                                                                                                                                                                                                                                                                                                                                                                                                                                                                                                                                                                                                                                                                                                                                                                                                                                                                                                                                                                                                                                                                                                                                                                                                                                                      | Building Fire Inspection     | No finding | Building Fire Inspection          | 5 | /5 |
| Result Total found 50                                                                                                                                                                                                                                                                                                                                                                                                                                                                                                                                                                                                                                                                                                                                                                                                                                                                                                                                                                                                                                                                                                                                                                                                                                                                                                                                                                                                                                                                                                                                                                                                                                                                                                                                                                                                                                                                                                                                                                                                                                                                                                          | Certificate by local bureau  |            | Certificate by local bureau       |   |    |
| Result                                                                                                                                                                                                                                                                                                                                                                                                                                                                                                                                                                                                                                                                                                                                                                                                                                                                                                                                                                                                                                                                                                                                                                                                                                                                                                                                                                                                                                                                                                                                                                                                                                                                                                                                                                                                                                                                                                                                                                                                                                                                                                                         |                              |            | provided.                         |   |    |
| Theoretical Max 50                                                                                                                                                                                                                                                                                                                                                                                                                                                                                                                                                                                                                                                                                                                                                                                                                                                                                                                                                                                                                                                                                                                                                                                                                                                                                                                                                                                                                                                                                                                                                                                                                                                                                                                                                                                                                                                                                                                                                                                                                                                                                                             | D                            | aeult      | Total found                       | 5 | 0  |
|                                                                                                                                                                                                                                                                                                                                                                                                                                                                                                                                                                                                                                                                                                                                                                                                                                                                                                                                                                                                                                                                                                                                                                                                                                                                                                                                                                                                                                                                                                                                                                                                                                                                                                                                                                                                                                                                                                                                                                                                                                                                                                                                | IX.                          | Jourt      | Theoretical Max                   | 5 | 0  |

Fire hose & fire alarm

Emergency evacuation plan

Extinguishers

Maintenance record

AI-QR-16-01A www.AsiaInspection.com

n.com Page 14 of 53