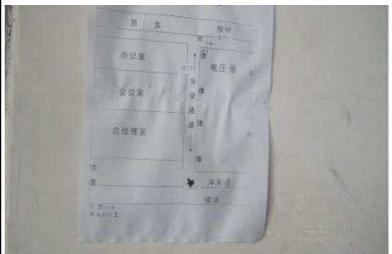

### 3. Fire equipment

| Item |                                                 | Findings   | Comments / Justifications                                |   | Score |  |
|------|-------------------------------------------------|------------|----------------------------------------------------------|---|-------|--|
| e.   | Fire Detection                                  | No finding | Fire Detection installed throughout the workplaces.      | 5 | /5    |  |
| ijĒ  | Evacuation instructions sheet (local language)* | No finding | Emergency evacuation plans were posted in each workshop. | 5 | /5    |  |

AI-QR-16-01A www.AsiaInspection.com

| sufficient sets of fire hose available in factory area and the number of fire hose was sufficient.  Number of extinguishers*  No finding  It was noted that there were sufficient sets of extinguisher available in factory area and the number of extinguisher was sufficient.  Position and location of extinguishers and fire hoses ( refer to local laws)  Fire alarm audible and distinctive from any other alarm  Visual notification system  "Fire extinguisher" sign above each fire extinguisher  available in factory area and the number of extinguisher was sufficient.  The factory maintained all fire fighting equipments on a regular basis to ensure they are maintained in working condition.  Fire alarm system was installed and distinctive from any other alarms.  Visual notification system  No finding  Fire drill conducted and emergency lighting installed.  "Fire extinguisher" sign above each fire extinguisher, each fire extinguisher,                                                                                                                                                                                                                                                                                                                                                                                                                                                                                                                                                                                                                                                                                                                                                                                                                                                                                                                                                                                                                                                                                                                                                        | Evacuation exits *           | No finding | 2 safety exits for each           | 5 | /5 |
|--------------------------------------------------------------------------------------------------------------------------------------------------------------------------------------------------------------------------------------------------------------------------------------------------------------------------------------------------------------------------------------------------------------------------------------------------------------------------------------------------------------------------------------------------------------------------------------------------------------------------------------------------------------------------------------------------------------------------------------------------------------------------------------------------------------------------------------------------------------------------------------------------------------------------------------------------------------------------------------------------------------------------------------------------------------------------------------------------------------------------------------------------------------------------------------------------------------------------------------------------------------------------------------------------------------------------------------------------------------------------------------------------------------------------------------------------------------------------------------------------------------------------------------------------------------------------------------------------------------------------------------------------------------------------------------------------------------------------------------------------------------------------------------------------------------------------------------------------------------------------------------------------------------------------------------------------------------------------------------------------------------------------------------------------------------------------------------------------------------------------------|------------------------------|------------|-----------------------------------|---|----|
| sufficient sets of fire hose available in factory area and the number of fire hose was sufficient.  Number of extinguishers*  No finding  It was noted that there were sufficient sets of extinguisher available in factory area and the number of extinguisher available in factory area and the number of extinguisher was sufficient.  Position and location of extinguisher was sufficient.  No finding  Fire fighting equipments on a regular basis to ensure they are maintained in working condition.  Fire alarm audible and distinctive from any other alarms.  Visual notification system  No finding  Fire drill conducted and emergency lighting installed.  "Fire extinguisher" sign above each fire extinguisher  Building Fire Inspection  Certificate by local bureau  Provided.  Total found  So                                                                                                                                                                                                                                                                                                                                                                                                                                                                                                                                                                                                                                                                                                                                                                                                                                                                                                                                                                                                                                                                                  |                              |            | workplace.                        |   |    |
| available in factory area and the number of fire hose was sufficient.  Number of extinguishers*  No finding  It was noted that there were sufficient sets of extinguisher available in factory area and the number of extinguisher was sufficient.  Position and location of extinguishers and fire hoses ( refer to local laws)  Fire alarm audible and distinctive from any other alarm  Visual notification system  No finding  Fire extinguisher' sign above each fire extinguisher  Building Fire Inspection  Certificate by local bureau  Result  No finding  It was noted that there were sufficient.  It was noted that there were sufficient.  The factory maintained all fire fighting equipments on a regular basis to ensure they are maintained in working condition.  Fire alarm system was installed 5 and distinctive from any other alarms.  Visual notification system  No finding  Fire drill conducted and emergency lighting installed.  "Fire extinguisher" sign above each fire extinguisher, each fire extinguisher, each fire extinguisher, above and bureau provided.  Total found  So                                                                                                                                                                                                                                                                                                                                                                                                                                                                                                                                                                                                                                                                                                                                                                                                                                                                                                                                                                                                               | Number of fire hoses*        | No finding | It was noted that there were      | 5 | /5 |
| Number of extinguishers*  No finding  It was noted that there were sufficient sets of extinguisher available in factory area and the number of extinguisher was sufficient.  Position and location of extinguishers and fire hoses ( refer to local laws)  Fire alarm audible and distinctive from any other alarm  Visual notification system  Visual notification system  Building Fire Inspection  Certificate by local bureau  Result  No finding  It was noted that there were sufficient.  It was noted that there were sufficient set inguisher was and the number of extinguisher was pufficient.  So afficient.  It was noted that there were sufficient sets of extinguisher was pufficient.  So afficient sets of extinguisher was sufficient.  So afficient set inguisher was pufficient.  So afficient set inguis |                              |            | sufficient sets of fire hose      |   |    |
| Number of extinguishers*  No finding  It was noted that there were sufficient sets of extinguisher available in factory area and the number of extinguisher was sufficient.  Position and location of extinguishers and fire hoses ( refer to local laws)  Fire alarm audible and distinctive from any other alarm  Visual notification system  Visual notification system  Building Fire Inspection  Certificate by local bureau  Result  No finding  It was noted that there were sufficient.  It was noted that there were sufficient.  It was noted that there were sufficients.  It was noted that there were sufficients.  It was noted that there were sufficients.  It was noted that there were sufficients extinguisher available in factory area and the number of extinguisher available in factory area and the number of extinguisher available in factory area and the number of extinguisher available in factory area and the number of extinguisher available in factory area and the number of extinguisher available and sufficient.  It was noted that there were sufficient and the number of extinguisher available and the number of extinguisher available and sufficient.  It was noted that there were sufficient.  It was noted that there were sufficient.  It was noted that there were sufficient.  It was noted that there available and the number of extinguisher available and sufficient.  It was noted that there available and sufficient.  It an all the number of extinguisher available and sufficient. |                              |            | available in factory area and the |   |    |
| Number of extinguishers*  No finding  It was noted that there were sufficient sets of extinguisher available in factory area and the number of extinguisher was sufficient.  Position and location of extinguishers and fire hoses ( refer to local laws)  Fire alarm audible and distinctive from any other alarm  Visual notification system  Visual notification system  Building Fire Inspection  Certificate by local bureau  Result  No finding  It was noted that there were sufficient sets of extinguisher available in factory area and the number of extinguisher available in factory area and the number of extinguisher available in factory area and the number of extinguisher was sufficient.  The factory maintained all fire fighting equipments on a regular basis to ensure they are maintained in working condition.  Fire alarm system was installed and distinctive from any other alarms.  Visual notification system  No finding  Fire drill conducted and emergency lighting installed.  "Fire extinguisher" sign above each fire extinguisher, each fire extinguisher, above each fire extinguisher, each fire opening above each fire extinguisher, above each fire extinguisher, each fire opening above each fire extinguisher, above each fire extinguisher, each fire opening above each fire extinguisher, each fire extinguisher each fire extinguisher.                                                                                                                                                                                                                                                                                    |                              |            | number of fire hose was           |   |    |
| sufficient sets of extinguisher available in factory area and the number of extinguisher was sufficient.  Position and location of extinguishers and fire hoses ( refer to local laws)  Fire alarm audible and distinctive from any other alarm  Visual notification system  Wisual notification system  Building Fire Inspection  Certificate by local bureau  Result  No finding Sufficient sets of extinguisher available in factory area and the number of extinguisher and t |                              |            | sufficient.                       |   |    |
| available in factory area and the number of extinguisher was sufficient.  Position and location of extinguishers and fire hoses ( refer to local laws)  Fire alarm audible and distinctive from any other alarm  Visual notification system  "Fire extinguisher" sign above each fire extinguisher  Building Fire Inspection  Certificate by local bureau  Result  No finding  available in factory area and the number of extinguisher was sufficient.  The factory maintained all fire fighting equipments on a regular basis to ensure they are maintained in working condition.  Fire alarm system was installed 5 and distinctive from any other alarms.  No finding  Fire alarm system was installed 5 and distinctive from any other alarms.  Fire drill conducted and emergency lighting installed.  "Fire extinguisher" sign above each fire extinguisher sign above each fire extinguisher, each fire extinguisher, each fire extinguisher, so the fire alarm and distinctive from any other alarms.  No finding  Building Fire Inspection  Certificate by local bureau provided.  Total found  50                                                                                                                                                                                                                                                                                                                                                                                                                                                                                                                                                                                                                                                                                                                                                                                                                                                                                                                                                                                                                   | Number of extinguishers*     | No finding | It was noted that there were      | 5 | /5 |
| Position and location of extinguisher was sufficient.  Position and location of extinguishers and fire hoses ( refer to local laws)  Fire alarm audible and distinctive from any other alarm  Visual notification system  Visual notification system  Building Fire Inspection  Certificate by local bureau  Result  No finding  In the factory maintained all fire fighting equipments on a regular basis to ensure they are maintained in working condition.  Fire alarm system was installed and distinctive from any other alarms.  Visual notification system  No finding  Fire drill conducted and emergency lighting installed.  "Fire extinguisher" sign above each fire each fire extinguisher,  Each fire inspection  Certificate by local bureau provided.  Total found  Total found                                                                                                                                                                                                                                                                                                                                                                                                                                                                                                                                                                                                                                                                                                                                                                                                                                                                                                                                                                                                                                                                                                                                                                                                                                                                                                                                |                              |            | sufficient sets of extinguisher   |   |    |
| Position and location of extinguishers and fire hoses ( refer to local laws)  Fire alarm audible and distinctive from any other alarm  Visual notification system  Visual notification system  Pire extinguisher" sign above each fire extinguisher  Building Fire Inspection  Certificate by local bureau  Position and location of No finding and fighting equipments on a regular basis to ensure they are fighting equipments on a regular basis to ensure they are maintained in working condition.  Fire alarm audible and distinctive from any other alarms.  No finding Fire alarm system was installed and distinctive from any other alarms.  Fire drill conducted and emergency lighting installed.  "Fire extinguisher" sign above each fire extinguisher sign above each fire extinguisher, each fire extinguisher, above local bureau provided.  Total found 50                                                                                                                                                                                                                                                                                                                                                                                                                                                                                                                                                                                                                                                                                                                                                                                                                                                                                                                                                                                                                                                                                                                                                                                                                                                  |                              |            | available in factory area and the |   |    |
| Position and location of extinguishers and fire hoses ( refer to local laws)  Fire alarm audible and distinctive from any other alarm  Visual notification system  "Fire extinguisher" sign above each fire extinguisher  Building Fire Inspection  Certificate by local bureau  Result  No finding  The factory maintained all fire fighting equipments on a regular basis to ensure they are maintained in working condition.  Fire alarm system was installed and distinctive from any other alarms.  Fire alarm system was installed and distinctive from any other alarms.  Fire drill conducted and emergency lighting installed.  "Fire extinguisher" sign above each fire extinguisher,  Each fire extinguisher,  Solution  Total found  |                              |            |                                   |   |    |
| extinguishers and fire hoses ( refer to local laws)  Fire alarm audible and distinctive from any other alarm  Visual notification system  "Fire extinguisher" sign above each fire extinguisher  Building Fire Inspection  Certificate by local bureau  Result  fighting equipments on a regular basis to ensure they are maintained in working condition.  Fire alarm system was installed 5 and distinctive from any other alarms.  Visual notification system  No finding  Fire drill conducted and emergency lighting installed.  "Fire extinguisher" sign above each fire each fire extinguisher, each fire extinguisher, and certificate by local bureau provided.  Total found  50                                                                                                                                                                                                                                                                                                                                                                                                                                                                                                                                                                                                                                                                                                                                                                                                                                                                                                                                                                                                                                                                                                                                                                                                                                                                                                                                                                                                                                      |                              |            | sufficient.                       |   |    |
| hoses ( refer to local laws)  basis to ensure they are maintained in working condition.  Fire alarm audible and distinctive from any other alarm  Visual notification system  Visual notification system  No finding  Fire drill conducted and emergency lighting installed.  "Fire extinguisher" sign above each fire extinguisher  Building Fire Inspection  Certificate by local bureau  Provided.  Total found  basis to ensure they are maintained in working condition.  Fire alarm system was installed 5 and distinctive from any other alarms.  Visual notification system  No finding  Fire drill conducted and emergency lighting installed.  "Fire extinguisher" sign above each fire each fire extinguisher,  Each fire inspection  Certificate by local bureau provided.                                                                                                                                                                                                                                                                                                                                                                                                                                                                                                                                                                                                                                                                                                                                                                                                                                                                                                                                                                                                                                                                                                                                                                                                                                                                                                                                         | Position and location of     | No finding | The factory maintained all fire   | 5 | /5 |
| maintained in working condition.  Fire alarm audible and distinctive from any other alarm Other alarm  Visual notification system  Wisual notification system  No finding  Tire drill conducted and emergency lighting installed.  "Fire extinguisher" sign above each fire extinguisher  Extinguisher  Building Fire Inspection Certificate by local bureau  Result  Mo finding  Total found  Tire alarm system was installed and and distinctive from any other alarms.  Fire alarm system was installed and end distinctive from any other alarms.  Fire drill conducted and emergency lighting installed.  "Fire extinguisher" sign above each fire each fire extinguisher, each fire extinguisher, and contains a suit of the provided and emergency lighting installed.  Total found  Total found  So                                                                                                                                                                                                                                                                                                                                                                                                                                                                                                                                                                                                                                                                                                                                                                                                                                                                                                                                                                                                                                                                                                                                                                                                                                                                                                                    | extinguishers and fire       |            | fighting equipments on a regular  |   |    |
| Condition.  Fire alarm audible and distinctive from any other alarm Other alarm  Visual notification system  Wisual notification system  No finding  Wisual notification system  No finding  Wisual notification system  Wisual notification system  No finding  Wisual notification system  No finding  Wisual notification system  No finding  Wisual notification system  Wisual notification system  No finding  Wisual notification system was installed 5  and distinctive from any other  alarms.  Fire drill conducted and  Emergency lighting installed.  Wisual notification system  Silvent System was installed 5  and distinctive from any other  alarms.  Silvent System was installed 5  and distinctive from any other  alarms.  Silvent System was installed 5  and distinctive from any other  alarms.  Silvent System was installed 5  and distinctive from any other  alarms.  Silvent System was installed 5  and distinctive from any other  alarms.  Silvent System was installed 5  and distinctive from any other  alarms.  Silvent System was installed 5  and distinctive from any other  and distinctive from any distinctive from | hoses ( refer to local laws) |            | basis to ensure they are          |   |    |
| Fire alarm audible and distinctive from any other alarm  Visual notification system  Wisual notification system  No finding  Fire drill conducted and emergency lighting installed.  "Fire extinguisher" sign above each fire extinguisher  Extinguisher  Building Fire Inspection  Certificate by local bureau  Certificate by local bureau  Result  Fire alarm system was installed and distinctive from any other alarms.  Fire drill conducted and emergency lighting installed.  "Fire extinguisher" sign above each fire extinguisher, each fire extinguisher,  Extinguisher  Suilding Fire Inspection  Certificate by local bureau provided.  Total found  50                                                                                                                                                                                                                                                                                                                                                                                                                                                                                                                                                                                                                                                                                                                                                                                                                                                                                                                                                                                                                                                                                                                                                                                                                                                                                                                                                                                                                                                           |                              |            |                                   |   |    |
| distinctive from any other alarm  Visual notification system  Visual notification system  No finding  Fire drill conducted and emergency lighting installed.  "Fire extinguisher" sign above each fire extinguisher  Extinguisher  Building Fire Inspection  Certificate by local bureau  Provided.  Result  and distinctive from any other alarms.  Fire drill conducted and emergency lighting installed.  "Fire extinguisher" sign above each fire each fire extinguisher, each fire extinguisher,  Certificate by local bureau provided.                                                                                                                                                                                                                                                                                                                                                                                                                                                                                                                                                                                                                                                                                                                                                                                                                                                                                                                                                                                                                                                                                                                                                                                                                                                                                                                                                                                                                                                                                                                                                                                   |                              |            | condition.                        |   |    |
| other alarm  Visual notification system  No finding  Fire drill conducted and emergency lighting installed.  "Fire extinguisher" sign above each fire extinguisher  Building Fire Inspection  Certificate by local bureau  Result  No finding  Building Fire Inspection  Certificate by local bureau  provided.  Total found  Security                                                                                                                                                                                                                                                                                                                                                                                                                                                                                                                                                                                                                                                                                                                                                                                                                                                                                                                                                                                                                                                                                                                                                                                                                                                                                                                                                                                                                                                                                                                                                                                                                                                                                                                                                                                         | Fire alarm audible and       | No finding | Fire alarm system was installed   | 5 | /5 |
| Visual notification system  No finding  Fire drill conducted and emergency lighting installed.  "Fire extinguisher" sign above each fire extinguisher  Building Fire Inspection Certificate by local bureau  Result  No finding  Fire drill conducted and emergency lighting installed.  "Fire extinguisher" sign above seach fire extinguisher, each fire extinguisher,  Certificate by local bureau provided.  Total found  50                                                                                                                                                                                                                                                                                                                                                                                                                                                                                                                                                                                                                                                                                                                                                                                                                                                                                                                                                                                                                                                                                                                                                                                                                                                                                                                                                                                                                                                                                                                                                                                                                                                                                               | distinctive from any         |            | and distinctive from any other    |   |    |
| emergency lighting installed.  "Fire extinguisher" sign above 5 each fire extinguisher each fire extinguisher Building Fire Inspection Certificate by local bureau provided.  Result  emergency lighting installed.  "Fire extinguisher" sign above 5 each fire extinguisher, Each fire extinguisher Each fire extinguisher, Each fire extinguisher Each fire extinguisher.  Total found 50                                                                                                                                                                                                                                                                                                                                                                                                                                                                                                                                                                                                                                                                                                                                                                                                                                                                                                                                                                                                                                                                                                                                                                                                                                                                                                                                                                                                                                                                                                                                                                                                                                    | other alarm                  |            | alarms.                           |   |    |
| "Fire extinguisher" sign above each fire extinguisher  Building Fire Inspection Certificate by local bureau  Result  No finding "Fire extinguisher" sign above each fire extinguisher, each fire extinguisher,  Building Fire Inspection 5 Certificate by local bureau provided.  Total found 50                                                                                                                                                                                                                                                                                                                                                                                                                                                                                                                                                                                                                                                                                                                                                                                                                                                                                                                                                                                                                                                                                                                                                                                                                                                                                                                                                                                                                                                                                                                                                                                                                                                                                                                                                                                                                               | Visual notification system   | No finding | Fire drill conducted and          | 5 | /5 |
| above each fire extinguisher,  Building Fire Inspection Certificate by local bureau  Result  each fire extinguisher,  Building Fire Inspection Certificate by local bureau  provided.  Total found  50                                                                                                                                                                                                                                                                                                                                                                                                                                                                                                                                                                                                                                                                                                                                                                                                                                                                                                                                                                                                                                                                                                                                                                                                                                                                                                                                                                                                                                                                                                                                                                                                                                                                                                                                                                                                                                                                                                                         |                              |            | emergency lighting installed.     |   |    |
| extinguisher  Building Fire Inspection Certificate by local bureau  Provided.  Result  Building Fire Inspection Certificate by local bureau provided.  Total found  50                                                                                                                                                                                                                                                                                                                                                                                                                                                                                                                                                                                                                                                                                                                                                                                                                                                                                                                                                                                                                                                                                                                                                                                                                                                                                                                                                                                                                                                                                                                                                                                                                                                                                                                                                                                                                                                                                                                                                         | "Fire extinguisher" sign     | No finding | "Fire extinguisher" sign above    | 5 | /5 |
| Building Fire Inspection Certificate by local bureau  Certificate by local bureau  provided.  Total found  South                                                                                                                                                                                                                                                                                                                                                                                                                                                                                                                                                                                                                                                                                                                                                                                                                                                                                                                                                                                                                                                                                                                                                                                                                                                                                                                                                                                                                                                                                                                                                                                                                                                                                                                                                                                                                                                                                                                                                                                                               | above each fire              |            | each fire extinguisher,           |   |    |
| Certificate by local bureau provided.  Certificate by local bureau provided.  Total found 50                                                                                                                                                                                                                                                                                                                                                                                                                                                                                                                                                                                                                                                                                                                                                                                                                                                                                                                                                                                                                                                                                                                                                                                                                                                                                                                                                                                                                                                                                                                                                                                                                                                                                                                                                                                                                                                                                                                                                                                                                                   | extinguisher                 |            |                                   |   |    |
| provided.  Total found 50                                                                                                                                                                                                                                                                                                                                                                                                                                                                                                                                                                                                                                                                                                                                                                                                                                                                                                                                                                                                                                                                                                                                                                                                                                                                                                                                                                                                                                                                                                                                                                                                                                                                                                                                                                                                                                                                                                                                                                                                                                                                                                      | Building Fire Inspection     | No finding | Building Fire Inspection          | 5 | /5 |
| Result Total found 50                                                                                                                                                                                                                                                                                                                                                                                                                                                                                                                                                                                                                                                                                                                                                                                                                                                                                                                                                                                                                                                                                                                                                                                                                                                                                                                                                                                                                                                                                                                                                                                                                                                                                                                                                                                                                                                                                                                                                                                                                                                                                                          | Certificate by local bureau  |            | Certificate by local bureau       |   |    |
| Result                                                                                                                                                                                                                                                                                                                                                                                                                                                                                                                                                                                                                                                                                                                                                                                                                                                                                                                                                                                                                                                                                                                                                                                                                                                                                                                                                                                                                                                                                                                                                                                                                                                                                                                                                                                                                                                                                                                                                                                                                                                                                                                         |                              |            | provided.                         |   |    |
| Theoretical Max 50                                                                                                                                                                                                                                                                                                                                                                                                                                                                                                                                                                                                                                                                                                                                                                                                                                                                                                                                                                                                                                                                                                                                                                                                                                                                                                                                                                                                                                                                                                                                                                                                                                                                                                                                                                                                                                                                                                                                                                                                                                                                                                             | D                            | aeult      | Total found                       | 5 | 0  |
|                                                                                                                                                                                                                                                                                                                                                                                                                                                                                                                                                                                                                                                                                                                                                                                                                                                                                                                                                                                                                                                                                                                                                                                                                                                                                                                                                                                                                                                                                                                                                                                                                                                                                                                                                                                                                                                                                                                                                                                                                                                                                                                                | IX.                          | Jourt      | Theoretical Max                   | 5 | 0  |