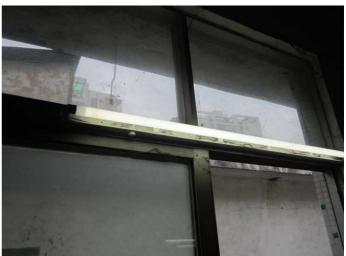

Areas illuminated

Background lighting

2. Machinery and heavy equipment

| lte           | m                                                                                      | Finding                                                                                                                  | Comment / Justication                                                                                                                                                         |      |    |  |
|---------------|----------------------------------------------------------------------------------------|--------------------------------------------------------------------------------------------------------------------------|-------------------------------------------------------------------------------------------------------------------------------------------------------------------------------|------|----|--|
|               | Machines operated (I                                                                   | Model and number)                                                                                                        | Double needle machine: 5 set Single needle machine: 15 set High needle machine: 5 sets Air compressor: 1 set; Button machine: 6 sets;                                         | ets; |    |  |
|               | Item                                                                                   | Findings                                                                                                                 | Comments / Justifications                                                                                                                                                     | Scc  | re |  |
|               | Security instructions present (for all machines)                                       | Security instructions were not present for some machines.                                                                | Relevant Security instructions should be posted on the workshops or workplace, so it is easily available for employees.                                                       | 2    | /5 |  |
| equipment     | Double-switched operating system (when relevant)                                       | No finding                                                                                                               | Double-switched operating system installed for all electric Installations and electric wires.                                                                                 | 5    | /5 |  |
| heavy         | Training /certification provided to workers for the machine they are using             | Trainings for handing machine were provided for some workers.                                                            | Relevant trainings should be provided to workers for the machines they were using.                                                                                            | 2    | /5 |  |
| iery an       | Work incident records present                                                          | No work incident record was available in factory area.                                                                   | Work incident records should be well recorded.                                                                                                                                | 0    | /5 |  |
| Machinery and | Does the condition of Machine present a risk for employees?*                           | 40% sewing machines were not equipment with pulley guards. And 50% scheduled maintenances were records for the machines. | Scheduled maintenances should be recorded for all the machines and machines should be installed with guards. Warning signs should be posted on the machine to remind workers. | 2    | /5 |  |
|               | Elevators/electrical systems inspected by qualified licensed personnel/ sub contractor | No finding                                                                                                               | Elevators/electrical systems inspected by qualified licensed personnel.                                                                                                       | 5    | /5 |  |
|               | Personal Protective Equipment<br>(PPE, refer to local laws)                            | No finding                                                                                                               | Workers were provided with proper PPE.                                                                                                                                        | 5    | /5 |  |
|               | Do all the workers have a social insurance?*                                           | No finding                                                                                                               | Workers were provided with related social insurance.                                                                                                                          | 5    | /5 |  |
|               | Result Total found                                                                     |                                                                                                                          |                                                                                                                                                                               |      |    |  |