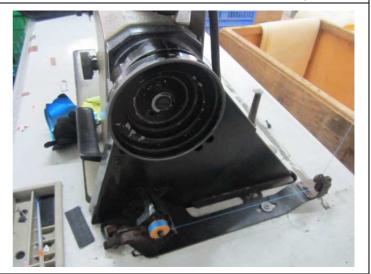

Areas illuminated

Background lighting

2. Machinery and heavy equipment

| lte           | m                                                                                      | Finding                                                                                                                  | Comment / Justication                                                                                                                                                         |      |    |  |
|---------------|----------------------------------------------------------------------------------------|--------------------------------------------------------------------------------------------------------------------------|-------------------------------------------------------------------------------------------------------------------------------------------------------------------------------|------|----|--|
|               | Machines operated (I                                                                   | Model and number)                                                                                                        | Double needle machine: 5 set Single needle machine: 15 set High needle machine: 5 sets Air compressor: 1 set; Button machine: 6 sets;                                         | ets; |    |  |
|               | Item                                                                                   | Findings                                                                                                                 | Comments / Justifications                                                                                                                                                     | Scc  | re |  |
|               | Security instructions present (for all machines)                                       | Security instructions were not present for some machines.                                                                | Relevant Security instructions should be posted on the workshops or workplace, so it is easily available for employees.                                                       | 2    | /5 |  |
| equipment     | Double-switched operating system (when relevant)                                       | No finding                                                                                                               | Double-switched operating system installed for all electric Installations and electric wires.                                                                                 | 5    | /5 |  |
| heavy         | Training /certification provided to workers for the machine they are using             | Trainings for handing machine were provided for some workers.                                                            | Relevant trainings should be provided to workers for the machines they were using.                                                                                            | 2    | /5 |  |
| iery an       | Work incident records present                                                          | No work incident record was available in factory area.                                                                   | Work incident records should be well recorded.                                                                                                                                | 0    | /5 |  |
| Machinery and | Does the condition of Machine present a risk for employees?*                           | 40% sewing machines were not equipment with pulley guards. And 50% scheduled maintenances were records for the machines. | Scheduled maintenances should be recorded for all the machines and machines should be installed with guards. Warning signs should be posted on the machine to remind workers. | 2    | /5 |  |
|               | Elevators/electrical systems inspected by qualified licensed personnel/ sub contractor | No finding                                                                                                               | Elevators/electrical systems inspected by qualified licensed personnel.                                                                                                       | 5    | /5 |  |
|               | Personal Protective Equipment<br>(PPE, refer to local laws)                            | No finding                                                                                                               | Workers were provided with proper PPE.                                                                                                                                        | 5    | /5 |  |
|               | Do all the workers have a social insurance?*                                           | No finding                                                                                                               | Workers were provided with related social insurance.                                                                                                                          | 5    | /5 |  |
|               | Result Total found                                                                     |                                                                                                                          |                                                                                                                                                                               |      |    |  |

AI-QR-16-01A <u>www.AsiaInspection.com</u> Page 10 of 53

Theoretical Max 40

Maintenance scheduled for machinery

Maintenance scheduled for machinery

No PPE with machine

PPE with machine

PPE with machine

PPE for worker