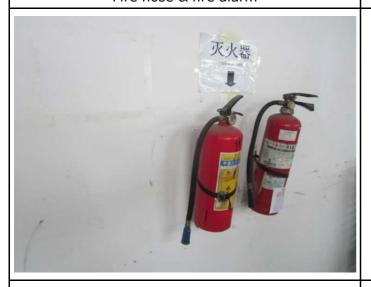

Fire hose & fire alarm

Emergency evacuation plan

Extinguishers

Maintenance record

AI-QR-16-01A www.AsiaInspection.com

n.com Page 14 of 53

### "Fire extinguishers" sign above each fire extinguisher

Building Fire Inspection Certificate by local bureau

"No smoking" sign