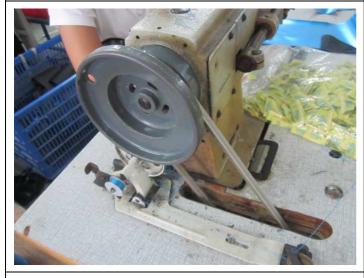

Areas illuminated

Background lighting

2. Machinery and heavy equipment

| lte           | m                                                                                      | Finding                                                                                                                  | Comment / Justication                                                                                                                                                         |      |    |  |
|---------------|----------------------------------------------------------------------------------------|--------------------------------------------------------------------------------------------------------------------------|-------------------------------------------------------------------------------------------------------------------------------------------------------------------------------|------|----|--|
|               | Machines operated (I                                                                   | Model and number)                                                                                                        | Double needle machine: 5 set Single needle machine: 15 set High needle machine: 5 sets Air compressor: 1 set; Button machine: 6 sets;                                         | ets; |    |  |
|               | Item                                                                                   | Findings                                                                                                                 | Comments / Justifications                                                                                                                                                     | Scc  | re |  |
|               | Security instructions present (for all machines)                                       | Security instructions were not present for some machines.                                                                | Relevant Security instructions should be posted on the workshops or workplace, so it is easily available for employees.                                                       | 2    | /5 |  |
| equipment     | Double-switched operating system (when relevant)                                       | No finding                                                                                                               | Double-switched operating system installed for all electric Installations and electric wires.                                                                                 | 5    | /5 |  |
| heavy         | Training /certification provided to workers for the machine they are using             | Trainings for handing machine were provided for some workers.                                                            | Relevant trainings should be provided to workers for the machines they were using.                                                                                            | 2    | /5 |  |
| iery an       | Work incident records present                                                          | No work incident record was available in factory area.                                                                   | Work incident records should be well recorded.                                                                                                                                | 0    | /5 |  |
| Machinery and | Does the condition of Machine present a risk for employees?*                           | 40% sewing machines were not equipment with pulley guards. And 50% scheduled maintenances were records for the machines. | Scheduled maintenances should be recorded for all the machines and machines should be installed with guards. Warning signs should be posted on the machine to remind workers. | 2    | /5 |  |
|               | Elevators/electrical systems inspected by qualified licensed personnel/ sub contractor | No finding                                                                                                               | Elevators/electrical systems inspected by qualified licensed personnel.                                                                                                       | 5    | /5 |  |
|               | Personal Protective Equipment<br>(PPE, refer to local laws)                            | No finding                                                                                                               | Workers were provided with proper PPE.                                                                                                                                        | 5    | /5 |  |
|               | Do all the workers have a social insurance?*                                           | No finding                                                                                                               | Workers were provided with related social insurance.                                                                                                                          | 5    | /5 |  |
|               | Result Total found                                                                     |                                                                                                                          |                                                                                                                                                                               |      |    |  |

AI-QR-16-01A <u>www.AsiaInspection.com</u> Page 10 of 53

Theoretical Max 40

Maintenance scheduled for machinery

Maintenance scheduled for machinery

No PPE with machine

PPE with machine

PPE with machine

PPE for worker