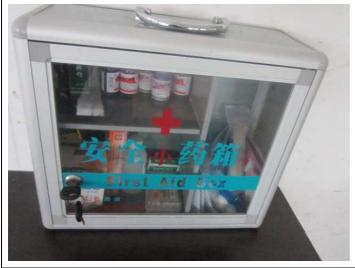

AI-QR-16-01A www.AsiaInspection.com

| sufficient sets of fire hose available in factory area and the number of fire hose was sufficient.  Number of extinguishers*  No finding  It was noted that there were sufficient sets of extinguisher available in factory area and the number of extinguisher was sufficient.  Position and location of extinguishers and fire hoses ( refer to local laws)  Fire alarm audible and distinctive from any other alarm  Visual notification system  "Fire extinguisher" sign above each fire extinguisher  available in factory area and the number of extinguisher was sufficient.  The factory maintained all fire fighting equipments on a regular basis to ensure they are maintained in working condition.  Fire alarm system was installed and distinctive from any other alarms.  Visual notification system  No finding  Fire drill conducted and emergency lighting installed.  "Fire extinguisher" sign above each fire extinguisher, each fire extinguisher,                                                                                                                                                                                                                                                                                                                                                                                                                                                                                                                                                                                                                                                                                                                                                                                                                                                                                                                                                                                                                                                                                                                                                        | Evacuation exits *           | No finding | 2 safety exits for each           | 5 | /5 |
|--------------------------------------------------------------------------------------------------------------------------------------------------------------------------------------------------------------------------------------------------------------------------------------------------------------------------------------------------------------------------------------------------------------------------------------------------------------------------------------------------------------------------------------------------------------------------------------------------------------------------------------------------------------------------------------------------------------------------------------------------------------------------------------------------------------------------------------------------------------------------------------------------------------------------------------------------------------------------------------------------------------------------------------------------------------------------------------------------------------------------------------------------------------------------------------------------------------------------------------------------------------------------------------------------------------------------------------------------------------------------------------------------------------------------------------------------------------------------------------------------------------------------------------------------------------------------------------------------------------------------------------------------------------------------------------------------------------------------------------------------------------------------------------------------------------------------------------------------------------------------------------------------------------------------------------------------------------------------------------------------------------------------------------------------------------------------------------------------------------------------------|------------------------------|------------|-----------------------------------|---|----|
| sufficient sets of fire hose available in factory area and the number of fire hose was sufficient.  Number of extinguishers*  No finding  It was noted that there were sufficient sets of extinguisher available in factory area and the number of extinguisher available in factory area and the number of extinguisher was sufficient.  Position and location of extinguisher was sufficient.  No finding  Fire fighting equipments on a regular basis to ensure they are maintained in working condition.  Fire alarm audible and distinctive from any other alarms.  Visual notification system  No finding  Fire drill conducted and emergency lighting installed.  "Fire extinguisher" sign above each fire extinguisher  Building Fire Inspection  Certificate by local bureau  Provided.  Total found  So                                                                                                                                                                                                                                                                                                                                                                                                                                                                                                                                                                                                                                                                                                                                                                                                                                                                                                                                                                                                                                                                                  |                              |            | workplace.                        |   |    |
| available in factory area and the number of fire hose was sufficient.  Number of extinguishers*  No finding  It was noted that there were sufficient sets of extinguisher available in factory area and the number of extinguisher was sufficient.  Position and location of extinguishers and fire hoses ( refer to local laws)  Fire alarm audible and distinctive from any other alarm  Visual notification system  No finding  Fire extinguisher' sign above each fire extinguisher  Building Fire Inspection  Certificate by local bureau  Result  No finding  It was noted that there were sufficient.  It was noted that there were sufficient.  The factory maintained all fire fighting equipments on a regular basis to ensure they are maintained in working condition.  Fire alarm system was installed 5 and distinctive from any other alarms.  Visual notification system  No finding  Fire drill conducted and emergency lighting installed.  "Fire extinguisher" sign above each fire extinguisher, each fire extinguisher, each fire extinguisher, above and bureau provided.  Total found  So                                                                                                                                                                                                                                                                                                                                                                                                                                                                                                                                                                                                                                                                                                                                                                                                                                                                                                                                                                                                               | Number of fire hoses*        | No finding | It was noted that there were      | 5 | /5 |
| Number of extinguishers*  No finding  It was noted that there were sufficient sets of extinguisher available in factory area and the number of extinguisher was sufficient.  Position and location of extinguishers and fire hoses ( refer to local laws)  Fire alarm audible and distinctive from any other alarm  Visual notification system  Visual notification system  Building Fire Inspection  Certificate by local bureau  Result  No finding  It was noted that there were sufficient.  It was noted that there were sufficient set inguisher was and the number of extinguisher was pufficient.  So afficient.  It was noted that there were sufficient sets of extinguisher was pufficient.  So afficient sets of extinguisher was sufficient.  So afficient set inguisher was pufficient.  So afficient set inguis |                              |            | sufficient sets of fire hose      |   |    |
| Number of extinguishers*  No finding  It was noted that there were sufficient sets of extinguisher available in factory area and the number of extinguisher was sufficient.  Position and location of extinguishers and fire hoses ( refer to local laws)  Fire alarm audible and distinctive from any other alarm  Visual notification system  Visual notification system  Building Fire Inspection  Certificate by local bureau  Result  No finding  It was noted that there were sufficient.  It was noted that there were sufficient.  It was noted that there were sufficients.  It was noted that there were sufficients.  It was noted that there were sufficients.  It was noted that there were sufficients extinguisher available in factory area and the number of extinguisher available in factory area and the number of extinguisher available in factory area and the number of extinguisher available in factory area and the number of extinguisher available in factory area and the number of extinguisher available and sufficient.  It was noted that there were sufficient and the number of extinguisher available and the number of extinguisher available and sufficient.  It was noted that there were sufficient.  It was noted that there were sufficient.  It was noted that there were sufficient.  It was noted that there available and the number of extinguisher available and sufficient.  It was noted that there available and sufficient.  It an all the number of extinguisher available and sufficient. |                              |            | available in factory area and the |   |    |
| Number of extinguishers*  No finding  It was noted that there were sufficient sets of extinguisher available in factory area and the number of extinguisher was sufficient.  Position and location of extinguishers and fire hoses ( refer to local laws)  Fire alarm audible and distinctive from any other alarm  Visual notification system  Visual notification system  Building Fire Inspection  Certificate by local bureau  Result  No finding  It was noted that there were sufficient sets of extinguisher available in factory area and the number of extinguisher available in factory area and the number of extinguisher available in factory area and the number of extinguisher was sufficient.  The factory maintained all fire fighting equipments on a regular basis to ensure they are maintained in working condition.  Fire alarm system was installed and distinctive from any other alarms.  Visual notification system  No finding  Fire drill conducted and emergency lighting installed.  "Fire extinguisher" sign above each fire extinguisher, each fire extinguisher, above each fire extinguisher, each fire opening above each fire extinguisher, above each fire extinguisher, each fire opening above each fire extinguisher, above each fire extinguisher, each fire opening above each fire extinguisher, each fire extinguisher each fire extinguisher.                                                                                                                                                                                                                                                                                    |                              |            | number of fire hose was           |   |    |
| sufficient sets of extinguisher available in factory area and the number of extinguisher was sufficient.  Position and location of extinguishers and fire hoses ( refer to local laws)  Fire alarm audible and distinctive from any other alarm  Visual notification system  Wisual notification system  Building Fire Inspection  Certificate by local bureau  Result  No finding Sufficient sets of extinguisher available in factory area and the number of extinguisher and t |                              |            | sufficient.                       |   |    |
| available in factory area and the number of extinguisher was sufficient.  Position and location of extinguishers and fire hoses ( refer to local laws)  Fire alarm audible and distinctive from any other alarm  Visual notification system  "Fire extinguisher" sign above each fire extinguisher  Building Fire Inspection  Certificate by local bureau  Result  No finding  available in factory area and the number of extinguisher was sufficient.  The factory maintained all fire fighting equipments on a regular basis to ensure they are maintained in working condition.  Fire alarm system was installed 5 and distinctive from any other alarms.  No finding  Fire alarm system was installed 5 and distinctive from any other alarms.  Fire drill conducted and emergency lighting installed.  "Fire extinguisher" sign above each fire extinguisher sign above each fire extinguisher, each fire extinguisher, each fire extinguisher, so the fire alarm and distinctive from any other alarms.  No finding  Building Fire Inspection  Certificate by local bureau provided.  Total found  50                                                                                                                                                                                                                                                                                                                                                                                                                                                                                                                                                                                                                                                                                                                                                                                                                                                                                                                                                                                                                   | Number of extinguishers*     | No finding | It was noted that there were      | 5 | /5 |
| Position and location of extinguisher was sufficient.  Position and location of extinguishers and fire hoses ( refer to local laws)  Fire alarm audible and distinctive from any other alarm  Visual notification system  Visual notification system  Building Fire Inspection  Certificate by local bureau  Result  No finding  In the factory maintained all fire fighting equipments on a regular basis to ensure they are maintained in working condition.  Fire alarm system was installed and distinctive from any other alarms.  Visual notification system  No finding  Fire drill conducted and emergency lighting installed.  "Fire extinguisher" sign above each fire each fire extinguisher,  Each fire inspection  Certificate by local bureau provided.  Total found  Total found                                                                                                                                                                                                                                                                                                                                                                                                                                                                                                                                                                                                                                                                                                                                                                                                                                                                                                                                                                                                                                                                                                                                                                                                                                                                                                                                |                              |            | sufficient sets of extinguisher   |   |    |
| Position and location of extinguishers and fire hoses ( refer to local laws)  Fire alarm audible and distinctive from any other alarm  Visual notification system  Visual notification system  Pire extinguisher" sign above each fire extinguisher  Building Fire Inspection  Certificate by local bureau  Position and location of No finding and fighting equipments on a regular basis to ensure they are fighting equipments on a regular basis to ensure they are maintained in working condition.  Fire alarm audible and distinctive from any other alarms.  No finding Fire alarm system was installed and distinctive from any other alarms.  Fire drill conducted and emergency lighting installed.  "Fire extinguisher" sign above each fire extinguisher sign above each fire extinguisher, each fire extinguisher, above local bureau provided.  Total found 50                                                                                                                                                                                                                                                                                                                                                                                                                                                                                                                                                                                                                                                                                                                                                                                                                                                                                                                                                                                                                                                                                                                                                                                                                                                  |                              |            | available in factory area and the |   |    |
| Position and location of extinguishers and fire hoses ( refer to local laws)  Fire alarm audible and distinctive from any other alarm  Visual notification system  "Fire extinguisher" sign above each fire extinguisher  Building Fire Inspection  Certificate by local bureau  Result  No finding  The factory maintained all fire fighting equipments on a regular basis to ensure they are maintained in working condition.  Fire alarm system was installed and distinctive from any other alarms.  Fire alarm system was installed and distinctive from any other alarms.  Fire drill conducted and emergency lighting installed.  "Fire extinguisher" sign above each fire extinguisher,  Each fire extinguisher,  Solution  Total found  |                              |            |                                   |   |    |
| extinguishers and fire hoses ( refer to local laws)  Fire alarm audible and distinctive from any other alarm  Visual notification system  "Fire extinguisher" sign above each fire extinguisher  Building Fire Inspection  Certificate by local bureau  Result  fighting equipments on a regular basis to ensure they are maintained in working condition.  Fire alarm system was installed 5 and distinctive from any other alarms.  Visual notification system  No finding  Fire drill conducted and emergency lighting installed.  "Fire extinguisher" sign above each fire each fire extinguisher, each fire extinguisher, and certificate by local bureau provided.  Total found  50                                                                                                                                                                                                                                                                                                                                                                                                                                                                                                                                                                                                                                                                                                                                                                                                                                                                                                                                                                                                                                                                                                                                                                                                                                                                                                                                                                                                                                      |                              |            | sufficient.                       |   |    |
| hoses ( refer to local laws)  basis to ensure they are maintained in working condition.  Fire alarm audible and distinctive from any other alarm  Visual notification system  Visual notification system  No finding  Fire drill conducted and emergency lighting installed.  "Fire extinguisher" sign above each fire extinguisher  Building Fire Inspection  Certificate by local bureau  Provided.  Total found  basis to ensure they are maintained in working condition.  Fire alarm system was installed 5 and distinctive from any other alarms.  Visual notification system  No finding  Fire drill conducted and emergency lighting installed.  "Fire extinguisher" sign above each fire each fire extinguisher,  Each fire inspection  Certificate by local bureau provided.                                                                                                                                                                                                                                                                                                                                                                                                                                                                                                                                                                                                                                                                                                                                                                                                                                                                                                                                                                                                                                                                                                                                                                                                                                                                                                                                         | Position and location of     | No finding | The factory maintained all fire   | 5 | /5 |
| maintained in working condition.  Fire alarm audible and distinctive from any other alarm Other alarm  Visual notification system  Wisual notification system  No finding  Tire drill conducted and emergency lighting installed.  "Fire extinguisher" sign above each fire extinguisher  Extinguisher  Building Fire Inspection Certificate by local bureau  Result  Mo finding  Total found  Tire alarm system was installed and and distinctive from any other alarms.  Fire alarm system was installed and end distinctive from any other alarms.  Fire drill conducted and emergency lighting installed.  "Fire extinguisher" sign above each fire each fire extinguisher, each fire extinguisher, and contains a suit of the provided and emergency lighting installed.  Total found  Total found  So                                                                                                                                                                                                                                                                                                                                                                                                                                                                                                                                                                                                                                                                                                                                                                                                                                                                                                                                                                                                                                                                                                                                                                                                                                                                                                                    | extinguishers and fire       |            | fighting equipments on a regular  |   |    |
| Condition.  Fire alarm audible and distinctive from any other alarm Other alarm  Visual notification system  Wisual notification system  No finding  Wisual notification system  No finding  Wisual notification system  Wisual notification system  No finding  Wisual notification system  No finding  Wisual notification system  No finding  Wisual notification system  Wisual notification system  No finding  Wisual notification system was installed 5  and distinctive from any other  alarms.  Fire drill conducted and  Emergency lighting installed.  Wisual notification system  Silvent System was installed 5  and distinctive from any other  alarms.  Silvent System was installed 5  and distinctive from any other  alarms.  Silvent System was installed 5  and distinctive from any other  alarms.  Silvent System was installed 5  and distinctive from any other  alarms.  Silvent System was installed 5  and distinctive from any other  alarms.  Silvent System was installed 5  and distinctive from any other  alarms.  Silvent System was installed 5  and distinctive from any other  and distinctive from any distinctive from | hoses ( refer to local laws) |            | basis to ensure they are          |   |    |
| Fire alarm audible and distinctive from any other alarm  Visual notification system  Wisual notification system  No finding  Fire drill conducted and emergency lighting installed.  "Fire extinguisher" sign above each fire extinguisher  Extinguisher  Building Fire Inspection  Certificate by local bureau  Certificate by local bureau  Result  Fire alarm system was installed and distinctive from any other alarms.  Fire drill conducted and emergency lighting installed.  "Fire extinguisher" sign above each fire extinguisher, each fire extinguisher,  Extinguisher  Suilding Fire Inspection  Certificate by local bureau provided.  Total found  50                                                                                                                                                                                                                                                                                                                                                                                                                                                                                                                                                                                                                                                                                                                                                                                                                                                                                                                                                                                                                                                                                                                                                                                                                                                                                                                                                                                                                                                           |                              |            |                                   |   |    |
| distinctive from any other alarm  Visual notification system  Visual notification system  No finding  Fire drill conducted and emergency lighting installed.  "Fire extinguisher" sign above each fire extinguisher  Extinguisher  Building Fire Inspection  Certificate by local bureau  Provided.  Result  and distinctive from any other alarms.  Fire drill conducted and emergency lighting installed.  "Fire extinguisher" sign above each fire each fire extinguisher, each fire extinguisher,  Certificate by local bureau provided.                                                                                                                                                                                                                                                                                                                                                                                                                                                                                                                                                                                                                                                                                                                                                                                                                                                                                                                                                                                                                                                                                                                                                                                                                                                                                                                                                                                                                                                                                                                                                                                   |                              |            | condition.                        |   |    |
| other alarm  Visual notification system  No finding  Fire drill conducted and emergency lighting installed.  "Fire extinguisher" sign above each fire extinguisher  Building Fire Inspection  Certificate by local bureau  Result  No finding  Building Fire Inspection  Certificate by local bureau  provided.  Total found  Security                                                                                                                                                                                                                                                                                                                                                                                                                                                                                                                                                                                                                                                                                                                                                                                                                                                                                                                                                                                                                                                                                                                                                                                                                                                                                                                                                                                                                                                                                                                                                                                                                                                                                                                                                                                         | Fire alarm audible and       | No finding | Fire alarm system was installed   | 5 | /5 |
| Visual notification system  No finding  Fire drill conducted and emergency lighting installed.  "Fire extinguisher" sign above each fire extinguisher  Building Fire Inspection Certificate by local bureau  Result  No finding  Fire drill conducted and emergency lighting installed.  "Fire extinguisher" sign above seach fire extinguisher, each fire extinguisher,  Certificate by local bureau provided.  Total found  50                                                                                                                                                                                                                                                                                                                                                                                                                                                                                                                                                                                                                                                                                                                                                                                                                                                                                                                                                                                                                                                                                                                                                                                                                                                                                                                                                                                                                                                                                                                                                                                                                                                                                               | distinctive from any         |            | and distinctive from any other    |   |    |
| emergency lighting installed.  "Fire extinguisher" sign above 5 each fire extinguisher each fire extinguisher Building Fire Inspection Certificate by local bureau provided.  Result  emergency lighting installed.  "Fire extinguisher" sign above 5 each fire extinguisher, Each fire extinguisher Each fire extinguisher, Each fire extinguisher Each fire extinguisher.  Total found 50                                                                                                                                                                                                                                                                                                                                                                                                                                                                                                                                                                                                                                                                                                                                                                                                                                                                                                                                                                                                                                                                                                                                                                                                                                                                                                                                                                                                                                                                                                                                                                                                                                    | other alarm                  |            | alarms.                           |   |    |
| "Fire extinguisher" sign above each fire extinguisher  Building Fire Inspection Certificate by local bureau  Result  No finding "Fire extinguisher" sign above each fire extinguisher, each fire extinguisher,  Building Fire Inspection 5 Certificate by local bureau provided.  Total found 50                                                                                                                                                                                                                                                                                                                                                                                                                                                                                                                                                                                                                                                                                                                                                                                                                                                                                                                                                                                                                                                                                                                                                                                                                                                                                                                                                                                                                                                                                                                                                                                                                                                                                                                                                                                                                               | Visual notification system   | No finding | Fire drill conducted and          | 5 | /5 |
| above each fire extinguisher,  Building Fire Inspection Certificate by local bureau  Result  each fire extinguisher,  Building Fire Inspection Certificate by local bureau  provided.  Total found  50                                                                                                                                                                                                                                                                                                                                                                                                                                                                                                                                                                                                                                                                                                                                                                                                                                                                                                                                                                                                                                                                                                                                                                                                                                                                                                                                                                                                                                                                                                                                                                                                                                                                                                                                                                                                                                                                                                                         |                              |            | emergency lighting installed.     |   |    |
| extinguisher  Building Fire Inspection Certificate by local bureau  Provided.  Result  Building Fire Inspection Certificate by local bureau provided.  Total found  50                                                                                                                                                                                                                                                                                                                                                                                                                                                                                                                                                                                                                                                                                                                                                                                                                                                                                                                                                                                                                                                                                                                                                                                                                                                                                                                                                                                                                                                                                                                                                                                                                                                                                                                                                                                                                                                                                                                                                         | "Fire extinguisher" sign     | No finding | "Fire extinguisher" sign above    | 5 | /5 |
| Building Fire Inspection Certificate by local bureau  Certificate by local bureau  provided.  Total found  South                                                                                                                                                                                                                                                                                                                                                                                                                                                                                                                                                                                                                                                                                                                                                                                                                                                                                                                                                                                                                                                                                                                                                                                                                                                                                                                                                                                                                                                                                                                                                                                                                                                                                                                                                                                                                                                                                                                                                                                                               | above each fire              |            | each fire extinguisher,           |   |    |
| Certificate by local bureau provided.  Certificate by local bureau provided.  Total found 50                                                                                                                                                                                                                                                                                                                                                                                                                                                                                                                                                                                                                                                                                                                                                                                                                                                                                                                                                                                                                                                                                                                                                                                                                                                                                                                                                                                                                                                                                                                                                                                                                                                                                                                                                                                                                                                                                                                                                                                                                                   | extinguisher                 |            |                                   |   |    |
| provided.  Total found 50                                                                                                                                                                                                                                                                                                                                                                                                                                                                                                                                                                                                                                                                                                                                                                                                                                                                                                                                                                                                                                                                                                                                                                                                                                                                                                                                                                                                                                                                                                                                                                                                                                                                                                                                                                                                                                                                                                                                                                                                                                                                                                      | Building Fire Inspection     | No finding | Building Fire Inspection          | 5 | /5 |
| Result Total found 50                                                                                                                                                                                                                                                                                                                                                                                                                                                                                                                                                                                                                                                                                                                                                                                                                                                                                                                                                                                                                                                                                                                                                                                                                                                                                                                                                                                                                                                                                                                                                                                                                                                                                                                                                                                                                                                                                                                                                                                                                                                                                                          | Certificate by local bureau  |            | Certificate by local bureau       |   |    |
| Result                                                                                                                                                                                                                                                                                                                                                                                                                                                                                                                                                                                                                                                                                                                                                                                                                                                                                                                                                                                                                                                                                                                                                                                                                                                                                                                                                                                                                                                                                                                                                                                                                                                                                                                                                                                                                                                                                                                                                                                                                                                                                                                         |                              |            | provided.                         |   |    |
| Theoretical Max 50                                                                                                                                                                                                                                                                                                                                                                                                                                                                                                                                                                                                                                                                                                                                                                                                                                                                                                                                                                                                                                                                                                                                                                                                                                                                                                                                                                                                                                                                                                                                                                                                                                                                                                                                                                                                                                                                                                                                                                                                                                                                                                             | D                            | aeult      | Total found                       | 5 | 0  |
|                                                                                                                                                                                                                                                                                                                                                                                                                                                                                                                                                                                                                                                                                                                                                                                                                                                                                                                                                                                                                                                                                                                                                                                                                                                                                                                                                                                                                                                                                                                                                                                                                                                                                                                                                                                                                                                                                                                                                                                                                                                                                                                                | IX.                          | Jourt      | Theoretical Max                   | 5 | 0  |